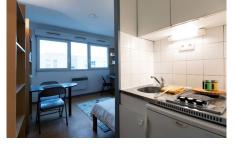

### Fully furnished apartments ready to live

- Fridge

- Hotplates

Equipped kitchen :

- Microwave oven

### Bathroom :

- Shower
- Toilets
- Sink
- Tableware and kitchen ustensils Storage cabinet
- A dining area with table and chair Heating towel rail