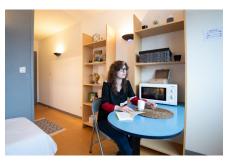

### Fully furnished apartments ready to live

- Fridge

- Hotplates

Equipped kitchen :

- Microwave oven

#### Living room :

- A Night area with single / double bed or BZ depending on the type of accomodation
- A study area with desk and storage
- Many storage (wardrobe, bookcase, ...)
- A living room and a bedroom separated
- in T2 flats
- Cleaning package
- Electric heating

### Bathroom :

- Shower
- Toilets
- Sink
- Tableware and kitchen ustensils Storage cabinet
- A dining area with table and chair Heating towel rail