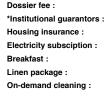

#### 350€

\*Institutional guarantors : the amount of the security deposit is twice the rent compulsory mutli-risk housing insurance before check-in meter activation at the tenant's expense 9€ (warm beverage, 1 pastry, orange juice) 35€ per package (bed linens and bathroom towels) 1h - dishes not included - ask us