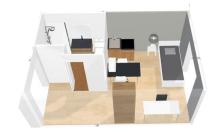

#### Fully furnished apartments ready to live

#### Living room :

- Study area with desk

- Cleaning package

- Storage (wardrobe, bookcase, ...)

- Single bed or 120 double bed or 140 sofa - Fridge bed depending

- Hotplates on the type of accomodation
- Equipped kitchen :
- Microwave oven
  - - Sink
  - Tableware and kitchen ustensils Storage cabinet

Bathroom :

- Shower

- Toilets

- Dining area with table and chairs - Heating towel rail

**Free Internet access** 