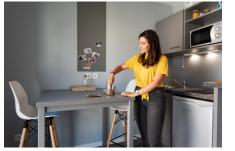

#### Fully furnished apartments ready to live

#### Living room :

- Study area with desk

- Cleaning package

- Storage (wardrobe, bookcase, ...)

- Single bed or 120 double bed or 140 sofa - Fridge bed depending

- Hotplates on the type of accomodation
- Equipped kitchen :
- Microwave oven
  - - Sink
  - Tableware and kitchen ustensils Storage cabinet

Bathroom :

- Shower

- Toilets

- Dining area with table and chairs - Heating towel rail

**Free Internet access** 