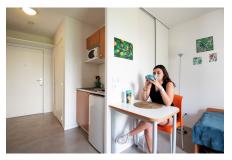

### Living room:

- Single bed or double bed depending on the type of accomodation
- Desk
- Storage (wardrobe, bookcase, ...)
- Cleaning package

# Equipped kitchen:

### Bathroom: - Shower or tub

- Fridge
- Microwave oven
- Toilets - Sink
- Hotplates
- Tableware and kitchen ustensils Storage cabinet
- Dining area with table and chairs Heating towel rail