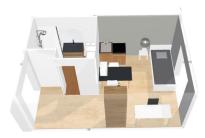

## Fully furnished apartments ready to live

# **Prices 2024**

Cold water included.

|                 | Type of accomodation                                                 | Rent<br>/ month<br>(included taxes) | Deposit* |
|-----------------|----------------------------------------------------------------------|-------------------------------------|----------|
| Ground<br>floor | Studio apartment ground floor 19-21 sqm street side / private garden | 520 € / 530 €                       | 600 €    |
|                 | T1* flat ground floor 25-27 sqm garden / double bed                  | 570 € / 620 €                       | 700 €    |
|                 | T3* flat ground floor 50 sqm                                         | 925 €                               | 1000 €   |
| Floors          | Studio apartment 16-17 sqm / balcony                                 | 500 € / 530 €                       | 600 €    |
|                 | Studio apartment 19-20 sqm                                           | 535 to 550 €                        |          |
|                 | Studio apartment 21-23 sqm<br>-small terrace<br>-large terrace       | 560 €<br>580 €<br>590 €             |          |
|                 | T1* flat 25 sqm/balcony                                              | 610 € / 630 €                       | - 700 €  |
|                 | T1* flat 25 sqm double bed                                           | 620 €                               |          |
|                 | T1* flat 27 sqm double bed/small terrace                             | 640 € / 670 €                       |          |
|                 | T1* flat 29-30 sqm double bed                                        | 675 €                               |          |