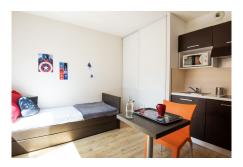

## Fully furnished apartments ready to live

- Single bed or double bed depending on the type of accomodation
- Study area with desk
- Storage (wardrobe, bookcase, ...)
- Cleaning package

### Equipped kitchen: - Fridge

- Microwave oven
- Sink - Hotplates
- Tableware and kitchen ustensils Storage cabinet

Bathroom:

- Shower

- Toilets

- Living room and room separated in T2 flats - Dining area with table and chairs - Heating towel rail