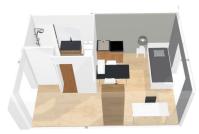

## **Apartment facilities**

## Fully furnished apartments ready to live

- Single bed or double bed depending on the type of accomodation
- Study area with desk
- Storage (wardrobe, bookcase, ...)
- Cleaning package

### Equipped kitchen: - Fridge

- Microwave oven
- Sink - Hotplates
- Tableware and kitchen ustensils Storage cabinet

Bathroom:

- Shower

- Toilets

- Living room and room separated in T2 flats - Dining area with table and chairs - Heating towel rail