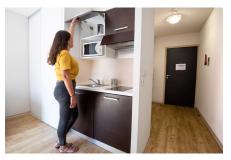

### Equipped kitchen: - Fridge

- Microwave oven
- Sink - Hotplates
- Tableware and kitchen ustensils Storage cabinet

Bathroom:

- Shower

- Toilets

- Living room and room separated in T2 flats - Dining area with table and chairs - Heating towel rail