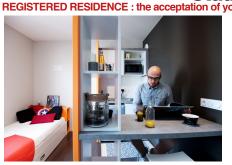

### **Apartment facilities**

### Fully furnished apartments ready to live

Living room :

- Single bed or double bed depending
- on the type of accomodation
- Study area with desk
- Storage (wardrobe, bookcase, ...)
- Living room and room separated in T2 flats
- Cleaning package

- Microwave oven - Hotplates

- Fridge

Equipped kitchen :

- Tableware and kitchen ustensils Storage cabinet
- Dining area with table and chairs Heating towel rail

**Free Internet access** 