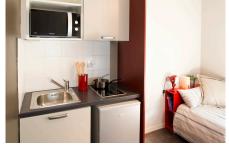

- Microwave oven - Hotplates

- Fridge

Equipped kitchen :

- Tableware and kitchen ustensils Storage cabinet
- Dining area with table and chairs Heating towel rail

**Free Internet access** 