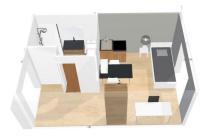

### Fully furnished apartments ready to live

#### Living room:

- Single bed
- Study area with desk
- Storage (wardrobe, bookcase, ...)-Cleaning package

#### Equipped kitchen:

- Bathroom: - Shower
- Fridge
- Microwave
- Sink
- Hotplates
- Toilets
- Tableware and kitchen ustensils Storage cabinet
- Dining area with table and chairs Heating towel rail