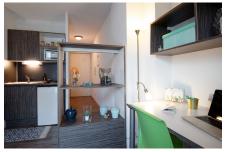

### Fully furnished apartments ready to live

#### Living room:

- Single bed
- Study area with desk
- Storage (wardrobe, bookcase, ...)-Cleaning package

#### Equipped kitchen:

- Bathroom: - Shower
- Fridge
- Microwave
- Sink
- Hotplates
- Toilets
- Tableware and kitchen ustensils Storage cabinet
- Dining area with table and chairs Heating towel rail