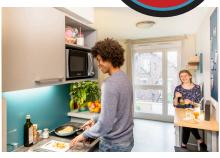

### Equipped kitchen:

- Fridge

Fully furnished apartments ready to live

- Microwave oven
- Hotplates
  - Sink
- Tableware and kitchen ustensils - Storage cabinet
- A dining area with table and chair Heating towel rail