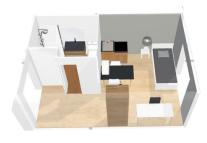

# **Apartment facilities**

- A Night area with single / double bed or BZ depending on the type of accomodation
- A study area with desk and storage
- Many storage (wardrobe, bookcase, ...)
- A living room and a bedroom separated in T2 flats
- Cleaning package
- Electric heating