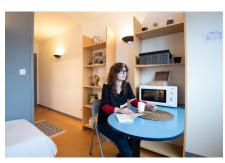

## Fully furnished apartments ready to live

- Fridge

- Hotplates

Equipped kitchen :

- Microwave oven

### Living room :

- A Night area with single / double bed or BZ depending on the type of accomodation
- A study area with desk and storage
- Many storage (wardrobe, bookcase, ...)
- A living room and a bedroom separated
- in T2 flats
- Cleaning package
- Electric heating

### Bathroom :

- Shower
- Toilets
- Sink
- Tableware and kitchen ustensils Storage cabinet
- A dining area with table and chair Heating towel rail
  - ŝ. **Free Internet access**