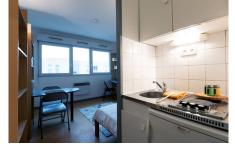

## Fully furnished apartments ready to live

- Fridge

- Hotplates

Equipped kitchen :

- Microwave oven

### Bathroom :

- Shower
- Toilets
- Sink
- Tableware and kitchen ustensils Storage cabinet
- A dining area with table and chair Heating towel rail
  - ŝ. **Free Internet access**