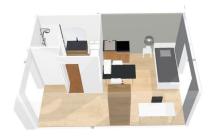

# **Apartment facilities**

#### Fully furnished apartments ready to live

#### Living room :

- Single bed or double bed depending on the type of accomodation
- Study area with desk
- Storage (wardrobe, bookcase, ...)
- Living room and room separated in T2 flats
- Cleaning package

#### Equipped kitchen:

- Fridge Shower
- Microwave oven Toilets
- Hotplates Sink
- Tableware and kitchen ustensils Storage cabinet
- Dining area with table and chairs  $\,$  Heating towel rail