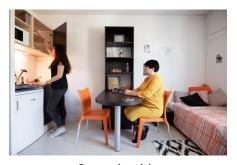

#### Fully furnished apartments ready to live

#### Living room :

- Single bed or double bed depending on the type of accomodation
- Study area with desk
- Storage (wardrobe, bookcase, ...)
- Living room and room separated in T2 flats
- Cleaning package

#### Equipped kitchen:

- Fridge Shower
- Microwave oven Toilets
- Hotplates Sink
- Tableware and kitchen ustensils Storage cabinet
- Dining area with table and chairs  $\,$  Heating towel rail