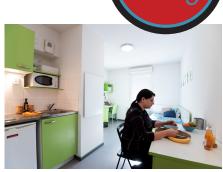

#### Equipped kitchen :

- Fridge
- Microwave oven
- Hotplates
- Tableware and kitchen ustensils - A dining area with table and chairs

#### - Sink - Storage cabinet

**Free Internet access** 