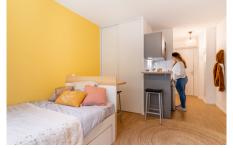

### Fully furnished apartments ready to live

#### Living room :

- Single bed or 120 double bed or 140 sofa bed depending on the type of accomodation - Desk

- Storage (wardrobe, bookcase, ...)
- Living room and room separated in T2 and
- T3 flats
- Cleaning package

### Equipped kitchen :

- Fridge
- Microwave oven
- Hotplates
- Sink - Tableware and kitchen ustensils - Storage cabinet

**Free Internet access** 

- Heating towel rail

Bathroom :