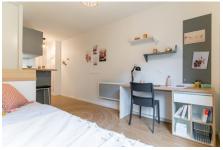

### Fully furnished apartments ready to live

#### Living room :

- Single bed or 120 double bed or 140 sofa bed depending on the type of accomodation - Desk

- Storage (wardrobe, bookcase, ...)
- Living room and room separated in T2 and
- T3 flats
- Cleaning package

### Equipped kitchen :

- Fridge
- Microwave oven
- Hotplates
- Sink - Tableware and kitchen ustensils - Storage cabinet

**Free Internet access** 

- Heating towel rail

Bathroom :