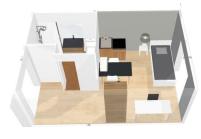

### Fully furnished apartments ready to live

#### Living room :

- Single bed or 120 double bed or 140 sofa bed depending on the type of accomodation - Desk

- Storage (wardrobe, bookcase, ...)
- Living room and room separated in T2 and
- T3 flats
- Cleaning package

### Equipped kitchen :

- Fridge
- Microwave oven
- Hotplates
- Sink - Tableware and kitchen ustensils - Storage cabinet

**Free Internet access** 

- Heating towel rail

Bathroom :