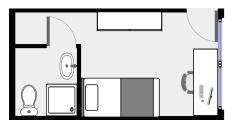

#### Single rooms:

- Night area with single bed
- Study area
- Many storages
- Private bathroom with toilets and shower
- Cleaning package, tableware and kitchen ustenstils

#### Studio:

Night area with single bed Study area

Private bathroom with

toilets and shower

Free WIFI access