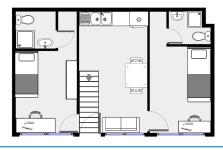

#### Shared apartments:

- Equipped kitchen and commun living room
- Private room with single bed
- Study area
- Many storages
- Private bathroom with toilets and shower
- Cleaning package, tableware and kitchen

## Studio:

Equiped kitchen: - Fridge, micro-wave oven,

- Storage cabinet

hotplates

Night area with single bed Study area with desk

Private bathroom with toilets and shower