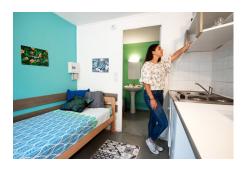

## Studio:

Equiped kitchen: - Fridge, micro-wave oven,

- Storage cabinet

hotplates

Night area with single bed Study area with desk

Private bathroom with toilets and shower