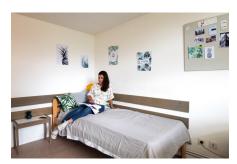

#### Shared apartments:

- Equipped kitchen and commun living room
- Private room with single bed
- Study area
- Many storages
- Private bathroom with toilets and shower
- Cleaning package, tableware and kitchen

## Studio:

Equiped kitchen: - Fridge, micro-wave oven,

- Storage cabinet

hotplates

Night area with single bed Study area with desk

Private bathroom with toilets and shower