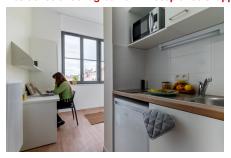

#### Equipped kitchen :

- Fridge
- Microwave oven
- Hotplates
- Tableware and kitchen ustensils
- ToiletsSinkStorage cabinet

- Shower

- A dining area with table and chairs - Heating towel rail

Bathroom:

Free Internet access