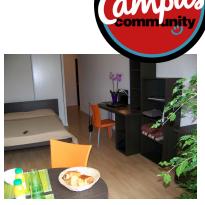

#### Living room :

- A Night area with single / double bed
- or BZ depending on the type of accomodation
- A study area with desk and storage
- Many storage (wardrobe, bookcase, ...)
- A living room and a bedroom separated in T2 flats
- Cleaning package
- Electric heating

### Equipped kitchen :

- Fridge - Microwave oven
- Hotplates
- Tableware and kitchen ustensils - A dining area with table and chair
- **Free Internet access**

#### Bathroom :

- Shower or tub
- Toilets
- Sink - Storage cabinet