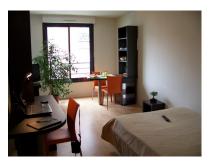

#### Living room :

- A Night area with single / double bed
- or BZ depending on the type of accomodation
- A study area with desk and storage
- Many storage (wardrobe, bookcase, ...)
- A living room and a bedroom separated in T2 flats
- Cleaning package
- Electric heating

### Equipped kitchen :

- Fridge - Microwave oven
- Hotplates
- Tableware and kitchen ustensils - A dining area with table and chair
- **Free Internet access**

#### Bathroom :

- Shower or tub
- Toilets
- Sink - Storage cabinet