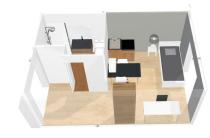

## **Apartment facilities**

## Fully furnished apartments ready to live

#### Living room :

- Night area with single bed 120
- Study area with desk
- Storage (wardrobe, bookcase, ...)
- Living room and room separated in T2 flats
- Cleaning package

## Bathroom :

- Shower
- Toilets
- Sink
- Storage cabinet - Heating towel rail