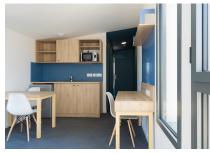

## **Apartment facilities**

## Fully furnished apartments ready to live

#### Equipped kitchen :

- Fridge
- Microwave oven
- Hotplates
- Tableware and kitchen ustensils
- Dining area with table and chairs
  - **Free Internet access**