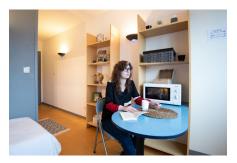

#### Living room:

- A Night area with single / double bed or BZ depending on the type of accomodation
- A study area with desk and storage
- Many storage (wardrobe, bookcase, ...)
- A living room and a bedroom separated
- Cleaning package
- Electric heating

# Fully furnished apartments ready to live

- Fridge
- Microwave oven

Equipped kitchen:

- Hotplates
- Toilets - Sink
- Tableware and kitchen ustensils Storage cabinet

Bathroom:

- Shower

- A dining area with table and chair Heating towel rail