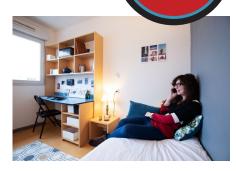

#### Living room:

- A Night area with single / double bed or BZ depending on the type of accomodation
- A study area with desk and storage
- Many storage (wardrobe, bookcase, ...)
- A living room and a bedroom separated
- Cleaning package
- Electric heating