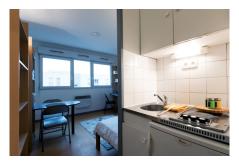

# Fully furnished apartments ready to live

- Fridge
- Microwave oven

Equipped kitchen:

- Hotplates
- Toilets - Sink
- Tableware and kitchen ustensils Storage cabinet

Bathroom:

- Shower

- A dining area with table and chair Heating towel rail