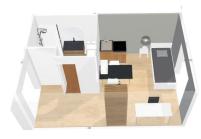

### **Apartment facilities**

#### Living room:

- A Night area with single / double bed or BZ depending on the type of accomodation
- A study area with desk and storage
- Many storage (wardrobe, bookcase, ...)
- A living room and a bedroom separated
- Cleaning package
- Electric heating

# Fully furnished apartments ready to live

- Fridge
- Microwave oven

Equipped kitchen:

- Hotplates
- Toilets - Sink
- Tableware and kitchen ustensils Storage cabinet

Bathroom:

- Shower

- A dining area with table and chair Heating towel rail