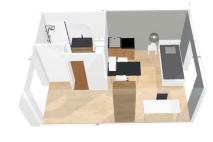

2 rue des Iris 69500 Bron



+33 (0)6 34 25 51 78

### lyonbron@cardinalcampus.fr

Bathroom :

- Shower

- Toilets

- Sink

# **Apartment facilities**



### Fully furnished apartments ready to live

#### Living room :

- Single bed or double bed depending
- on the type of accomodation
- Study area with desk - Storage (wardrobe, bookcase, ...)
- Living room and room separated in T2
- flats
- Cleaning package

tional stu

elcom

#### Equipped kitchen :

- Fridge
- Microwave oven
- Hotplates
- Tableware and kitchen ustensils Storage cabinet - Dining area with table and chairs - Heating towel rail
  - **Free Internet access**

## **Residence** services

- Personalized welcome
- Secured entrance with electronic key fob
- Laundry room with washing machine and dryer
- Chill Room
- Parking lot (30 €/month included taxes)
- Free access to fitness room
- Bike storage room
- CCTV

Our accomodations are eligible to the social welfare family allowanc