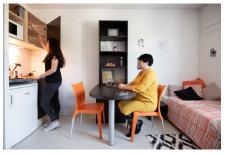

# **Apartment facilities**

### Fully furnished apartments ready to live

#### Living room :

- Single bed or double bed depending
- on the type of accomodation
- Study area with desk - Storage (wardrobe, bookcase, ...)
- Living room and room separated in T2
- flats
- Cleaning package

#### Equipped kitchen :

- Fridge
- Microwave oven
- Hotplates
- Tableware and kitchen ustensils Storage cabinet - Dining area with table and chairs - Heating towel rail
  - **Free Internet access**