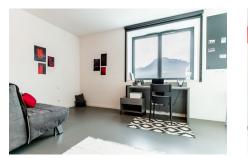

### Living room :

- Single bed or double bed depending
- on the type of accomodation
- Study area with desk
- Storage (wardrobe, bookcase, ...)
- Living room and room separated in T2
- flats

tional st

elcom

- Cleaning package

- Equipped kitchen :
- Fridge
- Microwave oven
- Hotplates
- Tableware and kitchen ustensils Storage cabinet
- Dining area with table and chairs Heating towel rail