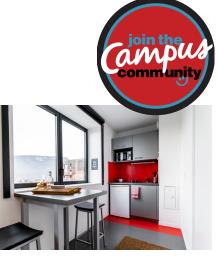

- Cleaning package

- Equipped kitchen :
- Fridge
- Microwave oven
- Hotplates
- Tableware and kitchen ustensils Storage cabinet
- Dining area with table and chairs Heating towel rail