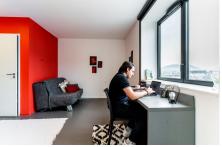

### Living room :

- Single bed or double bed depending
- on the type of accomodation
- Study area with desk
- Storage (wardrobe, bookcase, ...)
- Living room and room separated in T2
- flats

tional st

elcom

- Cleaning package

- Equipped kitchen :
- Fridge
- Microwave oven
- Hotplates
- Tableware and kitchen ustensils Storage cabinet
- Dining area with table and chairs Heating towel rail