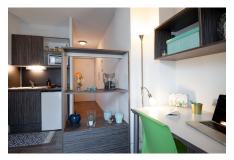

### Fully furnished apartments ready to live

#### Living room:

- Single bed
- Study area with desk
- Storage (wardrobe, bookcase, ...)-Cleaning package

### Equipped kitchen:

- Shower
- Fridge - Microwave
- Toilets
- Hotplates
- Sink

Bathroom:

- Tableware and kitchen ustensils Storage cabinet
- Dining area with table and chairs Heating towel rail
  - **Free Internet access**