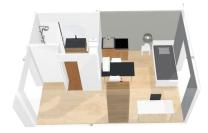

### Fully furnished apartments ready to live

#### Living room:

- Single bed
- Study area with desk
- Storage (wardrobe, bookcase, ...)-Cleaning package

### Equipped kitchen:

- Shower
- Fridge - Microwave
- Toilets
- Hotplates
- Sink

Bathroom:

- Tableware and kitchen ustensils Storage cabinet
- Dining area with table and chairs Heating towel rail
  - **Free Internet access**