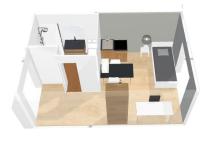

## **Apartment facilities**

### Fully furnished apartments ready to live

### Living room :

- Single bed or sofa bed depending on the type of accomodation
- Study area with desk
- Storage (wardrobe, bookcase, ...)
- flats
- Cleaning package

ional st

elcom

Equipped kitchen : - Fridge - Microwave

- Tableware and kitchen ustensils Storage cabinet - Dining area with table and chairs - Heating towel rail
  - **Free Internet access**

## Submit your application on cardinalcampus.fr

\* Your lease in one clic

- Hotplates

- Living room and room separated in T2

Bathroom :