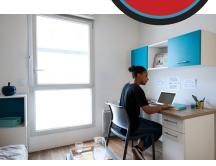

### Living room :

- Single bed or sofa bed depending on the type of accomodation
- Study area with desk
- Storage (wardrobe, bookcase, ...)
- flats
- Cleaning package

ional st

elcom

Equipped kitchen : - Fridge - Microwave

- Tableware and kitchen ustensils Storage cabinet - Dining area with table and chairs - Heating towel rail
  - **Free Internet access**