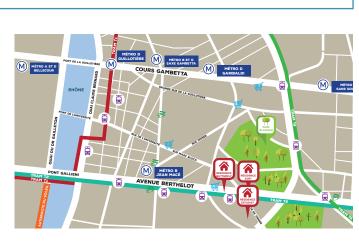

ilets

- Sink

## **Apartment facilities**



### Fully furnished apartments ready to live

### Living room :

- Single bed or sofa bed depending on the type of accomodation
- Study area with desk
- Storage (wardrobe, bookcase, ...)
- flats
- Cleaning package

ional st

elcom

Equipped kitchen : - Fridge - Microwave

- Tableware and kitchen ustensils Storage cabinet - Dining area with table and chairs - Heating towel rail
  - **Free Internet access**

# **Residence services**

- Personalized welcome
- Secured entrance with electronic key fob
- CCTV
- Broadband internet access by optical fiber
- Laundry room with washing machine and dryer - Chill Room
- Bike storage room
- Parking lot (70 €/month included taxes)

Our accomodations are eligible to the social welfare family allowance (CAF).



## **Prices 2025** Cold water included.

| Cold Water Included.                              | 2                                |                   |
|---------------------------------------------------|----------------------------------|-------------------|
| Type of accomodation                              | Rent / month<br>(included taxes) | Deposit*          |
| Studio apartment single bed 15 - 17 sqm           | from 520 to 535 €                | -<br>- 600 €<br>- |
| Studio apartment single bed 18 - 19 sqm           | from 550 to 580 €                |                   |
| Studio apartment single bed 21 sqm                | from 560 to 570 €                |                   |
| Studio apartment sofa bed 17 sqm garden side      | from 555 to 565 €                |