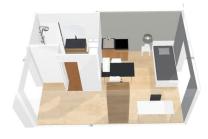

### Cold water included.

| Type of accomodation                                                                         | Rent / month<br>(Included taxes) | Deposit* |
|----------------------------------------------------------------------------------------------|----------------------------------|----------|
| Studio apartment 21 sqm ground floor parking side/ garden side                               | 485 € / 525 €                    | 600 €    |
| Studio apartment 21 sqm floor :<br>parking side / with balcony<br>garden side / with balcony | 505 / 525 €<br>525 / 545 €       |          |
| T1* flat 26 sqm ground floor : parking side / Beaulieu side / garden side                    | 545 / 565 / 595 €                | 700 €    |
| T1* flat 26 sqm floor :<br>parking side / with balcony<br>garden side / with balcony         | 565 / 585 €<br>585 / 605 €       |          |
| T1Bis* flat 35 sqm<br>parking side / with balcony<br>garden side / with balcony              | 665 € / 675 €<br>675 € / 685 €   | 800 €    |