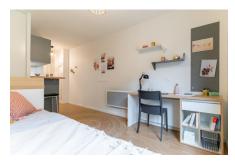

#### Living room:

- Single bed or 120 double bed or 140 sofa bed depending on the type of accomodation
- Desk
- Storage (wardrobe, bookcase, ...)
- Living room and room separated in T2 and T3 flats
- Cleaning package

# **Equipped kitchen:**- Fridge

- 9
- Microwave ovenHotplates
- Tableware and kitchen ustensils Storage cabinet
  - Heating towel rail

Bathroom:

- Shower

- Toilets

- Sink