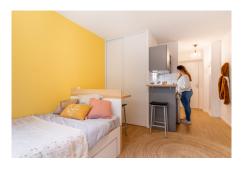

# **Equipped kitchen:**- Fridge

- 9
- Microwave ovenHotplates
- Tableware and kitchen ustensils Storage cabinet
  - Heating towel rail

Bathroom:

- Shower

- Toilets

- Sink