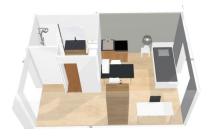

#### Living room:

- Single bed or 120 double bed or 140 sofa bed depending on the type of accomodation
- Desk
- Storage (wardrobe, bookcase, ...)
- Living room and room separated in T2 and T3 flats
- Cleaning package

# **Equipped kitchen:**- Fridge

- 9
- Microwave ovenHotplates
- Tableware and kitchen ustensils Storage cabinet
  - Heating towel rail

Bathroom:

- Shower

- Toilets

- Sink