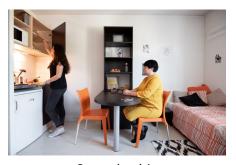

#### Fully furnished apartments ready to live

#### Living room:

- Single bed or double bed depending on the type of accomodation
- Study area with desk
- Storage (wardrobe, bookcase, ...)
- Living room and room separated in T2
- Cleaning package

#### Equipped kitchen:

- Fridge
- Microwave oven
- Hotplates
- Tableware and kitchen ustensils Storage cabinet
- Dining area with table and chairs Heating towel rail